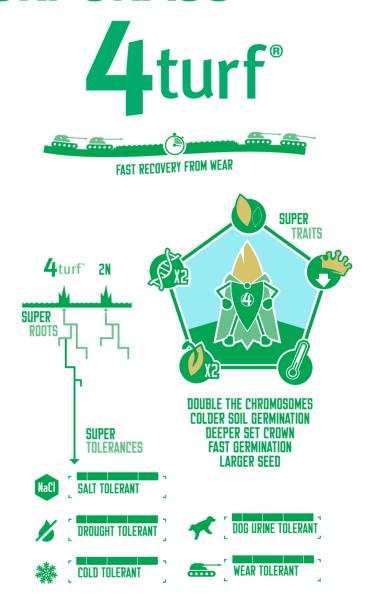

## THE TOUGHEST TURF GRASS

DLF's 4Turf® portfolio is a truly remarkable innovation, created for turf professionals looking to grow greener, stronger and more resilient grass. 4Turf® features our revolutionary turf-type tetraploid perennial ryegrasses which are proven to withstand the stresses of cold, drought, disease, shade and salt conditions.

The secret to 4Turf® exceptionalism lies in its genetic makeup. Most turf-type perennial ryegrasses are diploid, meaning they have two sets of chromosomes in each cell. 4Turf® varieties, on the other hand, are tetraploid, giving them twice as many chromosomes which increases the numbers of genes available. The cells are bigger which means more chloroplasts per cell thatincreases chlorophyll production, resulting in a more nutrient-efficient plant with a deeper, larger root mass that collects and stores more energy.

## A NEW STANDARD FOR RESILIENCY AND STRESS TOLERANCE

4Turf® seeds also are larger than diploid perennial ryegrasses and have more energy reserves, which boosts seedling establishment and makes germination possible in soil temperatures as low as 4° Celsius (39° F). The rapid establishment helps prevent weed invasion and the superior cold tolerance, shade tolerance and winter hardiness of 4Turf® varieties provides a significant advantage over diploids during the darkest and coldest months of the year.

4Turf® varieties also have a more extensive root structure that allows them to find water and nutrients beyond the reach of ordinary turf grasses. The improved energy reserves help them recover from wear more quickly and resist common turf diseases like Microdochium patch, red thread, rust and brown patch. In addition, 4Turf® varieties keep their color all year round from more efficient nitrogen uptake, and they perform significantly better than diploids in areas with saline soil, sea spray or recycled water. Testing has shown that 4turf ryegrasses show superior resistance to dog urine for a more uniform lawn