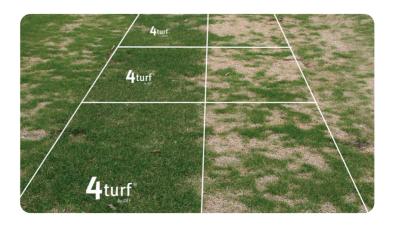

4Turf® varieties also have a more extensive root structure that allows them to find water and nutrients beyond the reach of ordinary turf grasses. The improved energy reserves help them recover from wear more quickly and resist common turf diseases like Microdochium patch, red thread, rust and brown patch. In addition, 4Turf® varieties keep their color all year round from more efficient nitrogen uptake, and they perform significantly better than diploids in areas with saline soil, sea spray or recycled water. Testing has shown that 4turf ryegrasses show superior resistance to dog urine for a more uniform lawn